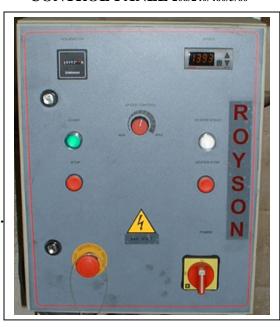

## **ROYSON ENGINEERING COMPANY**

130 N. PENN ST. HATBORO.PA. 19040 PHONE #215-675-2800 FAX#215-675-3035 CDT-IS BOWL TYPE VIBRATORY HEATED COB DRYER WITH RISING CHANNEL

**BULLETIN #790** 



## OPTIONAL STEEL DUST COVER



- THE 2.5-CDT-IS COB DRYER IS AN EXCELLENT CHOICE FOR COB DRYING PARTS IN A CONTINUOUS MODE BY SIMPLY CLOSING OFF A SECTION OF THE SCREEN DECK. THE WIDE LOAD CHUTE ALLOWS EASY LOADING OF PARTS INTO THE MACHINE.
  - 2.5 CUBIC FOOT CAPACITY
- 1500 WATT VIBRATION PROOF HEATING ELEMENT MOUNTED UNDER THE SCREEN DECK.
  - 1.4 HP MOTOR, VARIABLE SPEED DRIVE

## **CONTROL PANEL 208/240/460/3/60**



Copyright/2010