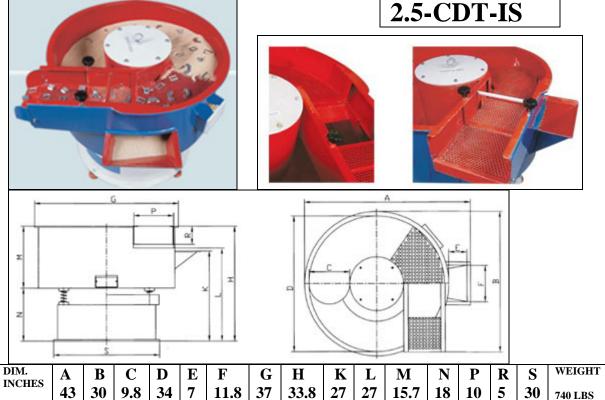

## OPTIONAL STEEL DUST COVER

- THE 2.5-CDT-IS COB DRYER IS AN EXCELLENT CHOICE FOR COB DRYING PARTS IN A CONTINUOUS MODE BY SIMPLY CLOSING OFF A SECTION OF THE SCREEN DECK. THE WIDE LOAD CHUTE ALLOWS EASY LOADING OF PARTS INTO THE MACHINE.
  - 2.5 CUBIC FOOT CAPACITY
- 1500 WATT VIBRATION PROOF HEATING ELEMENT MOUNTED UNDER THE SCREEN DECK.
  - 1.4 HP MOTOR, VARIABLE SPEED DRIVE