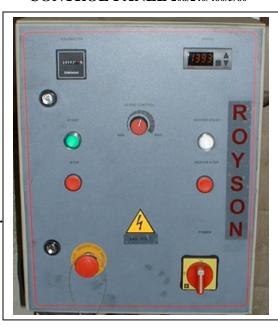

## **ROYSON ENGINEERING COMPANY**

130 N. PENN ST. HATBORO.PA. 19040 PHONE #215-675-2800 FAX#215-675-3035 CDT-IS BOWL TYPE VIBRATORY HEATED COB DRYER WITH RISING CHANNEL

**BULLETIN #792** 



## OPTIONAL STEEL DUST COVER



- THE 8-CDT-IS COB DRYER IS AN EXCELLENT CHOICE FOR COB DRYING PARTS IN A CONTINUOUS MODE BY SIMPLY CLOSING OFF A SECTION OF THE SCREEN DECK. THE WIDE LOAD CHUTE ALLOWS EASY LOADING OF PARTS INTO THE MACHINE.
  - **8 CUBIC FOOT CAPACITY**
- 2400 WATT VIBRATION PROOF HEATING ELEMENT MOUNTED UNDER THE SCREEN DECK.
  - 4 HP MOTOR, VARIABLE SPEED DRIVE

## **CONTROL PANEL 208/240/460/3/60**



Copyright/2010