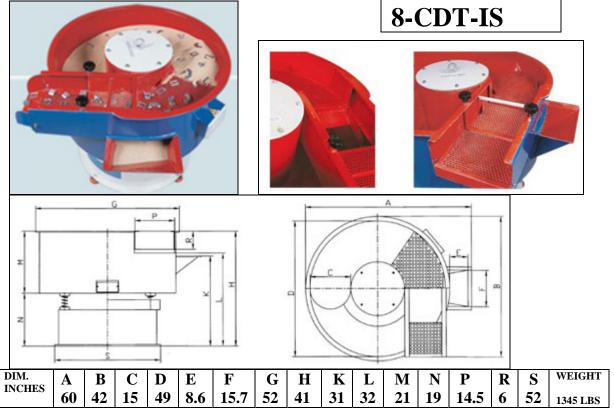

## **ROYSON ENGINEERING COMPANY**

130 N. PENN ST. HATBORO.PA. 19040 PHONE #215-675-2800 FAX#215-675-3035 CDT-IS BOWL TYPE VIBRATORY HEATED COB DRYER WITH RISING CHANNEL

**BULLETIN #792** 

## OPTIONAL STEEL DUST COVER

- THE 8-CDT-IS COB DRYER IS AN EXCELLENT CHOICE FOR COB DRYING PARTS IN A CONTINUOUS MODE BY SIMPLY CLOSING OFF A SECTION OF THE SCREEN DECK. THE WIDE LOAD CHUTE ALLOWS EASY LOADING OF PARTS INTO THE MACHINE.
  - **8 CUBIC FOOT CAPACITY**
- 2400 WATT VIBRATION PROOF HEATING ELEMENT MOUNTED UNDER THE SCREEN DECK.
  - 4 HP MOTOR, VARIABLE SPEED DRIVE