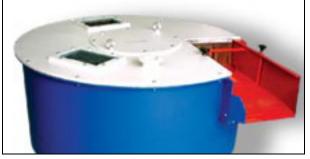

## OPTIONAL STEEL DUST COVER

- THE 8-CDT-IS COB DRYER IS AN EXCELLENT CHOICE FOR COB DRYING PARTS IN A CONTINUOUS MODE BY SIMPLY CLOSING OFF A SECTION OF THE SCREEN DECK. THE WIDE LOAD CHUTE ALLOWS EASY LOADING OF PARTS INTO THE MACHINE.
  - **8 CUBIC FOOT CAPACITY**
- 2400 WATT VIBRATION PROOF HEATING ELEMENT MOUNTED UNDER THE SCREEN DECK.
  - 4 HP MOTOR, VARIABLE SPEED DRIVE