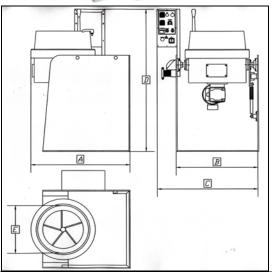

## **ROYSON ENGINEERING COMPANY**

CDF CENTRIFUGAL DISC FINISHING MACHINES
100 N. PENN ST. HATBORO,PA. 19040 TEL#215-675-2800 FAX#215-675-3035
BULLETIN #837 COPYRIGHT 2010

C D F 6 0 W

| DIM. IN. | A  | В    | C    | D    | E  |
|----------|----|------|------|------|----|
| CDF-60   | 39 | 33.5 | 19.5 | 38.6 | 19 |