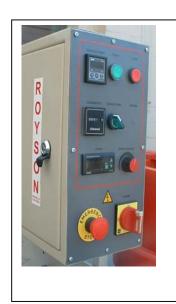

## **FEATURES:**

- HOT POUR POLYURETHANE COATED WORK CHAMBER & DISC.
- EASILY ADJUSTABLE GAP RING.
- CONTROL CONSOLE INCLUDES MACHINE START/STOP & E STOP, SPEED CONTROLLER, DIGITAL PROCESS TIMER, RPM DISPLAY.
- COMPOUND DOSING PUMP WITH ON-OFF SWITCH.
- CDF-60 (1.2 CU/FT) CAPACITY.
- MACHINES AVAILABLE FOR WET (W) OR DRY (D) PROCESSING
- 208/240/480/3/60V CDF-60 (3 HP)
- CDF-60 DISC SPEED (0-300 RPM)
- CDF-60 SHIP WEIGHT 1235 LBS.
- DRAIN TRAY AND 20 GPH WATER FLOW METER SUPPLIED.
- ROYSON DISC FINISHERS
   HAVE EASILY REPLACEABLE
   WEAR RINGS