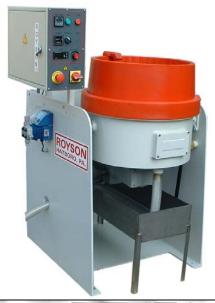

## **ROYSON ENGINEERING COMPANY**

CDF CENTRIFUGAL DISC FINISHING MACHINES
100 N. PENN ST. HATBORO,PA. 19040 TEL#215-675-2800 FAX#215-675-3035
BULLETIN #837 COPYRIGHT 2010

C D F 6 0 W

| DIM. IN. | A  | В    | C    | D    | E  |
|----------|----|------|------|------|----|
| CDF-60   | 39 | 33.5 | 19.5 | 38.6 | 19 |

## **FEATURES:**

- HOT POUR POLYURETHANE COATED WORK CHAMBER & DISC.
- EASILY ADJUSTABLE GAP RING.
- CONTROL CONSOLE INCLUDES MACHINE START/STOP & E STOP, SPEED CONTROLLER, DIGITAL PROCESS TIMER, RPM DISPLAY.
- COMPOUND DOSING PUMP WITH ON-OFF SWITCH.
- CDF-60 (1.2 CU/FT) CAPACITY.
- MACHINES AVAILABLE FOR WET (W) OR DRY (D) PROCESSING
- 208/240/480/3/60V CDF-60 (3 HP)
- CDF-60 DISC SPEED (0-300 RPM)
- CDF-60 SHIP WEIGHT 1235 LBS.
- DRAIN TRAY AND 20 GPH WATER FLOW METER SUPPLIED.
- ROYSON DISC FINISHERS
   HAVE EASILY REPLACEABLE
   WEAR RINGS