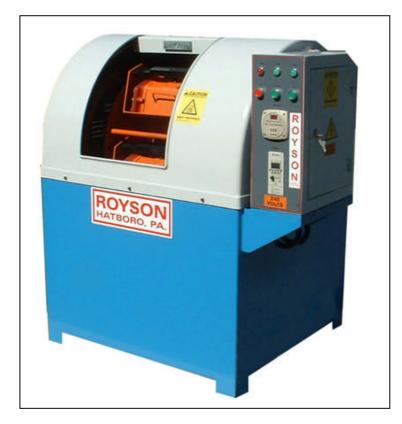

## **ROYSON ENGINEERING COMPANY**

## CENTRIFUGAL TUMBLING MACHINE

100 N. PENN ST. HATBORO,PA. 19040 PH#215-675-2800 FAX#215-675-3035 BULLETIN #1237

## **CTB-30**

- HIGH SPEED FINISHING. 30 TIMES FASTER THAN ROTARY BARRELS.
- (4) REMOVABLE HEXAGONAL BARRELS.
- VERY QUIET OPERATION.
- STANDARD THREE PHASE POWER
- HEAVY STEEL CONSTRUCTION
- ROYSON MACHINE WARRANTY

## **MACHINE FEATURES:**

- 1. (4) BARRELS WITH HOT POUR URETHANE DROP IN LINERS. REMOVABLE LIDS. BARRELS ARE LOCKED IN PLACE WITH HEAVY CLAMP BAR. 0-180 RPM BARREL SPEED.

  .25 CU/FT BARREL CAPACITY . BARREL DIMENSION 7"W X 12"L
- 2. ELECTROMAGNETIC DOOR LOCK. DOOR CAN NOT BE RAISED WHEN MACHINE IS RUNNING. MACHINE WILL NOT START WHEN DOOR IS RAISED.
- 3. BARREL JOG. ONCE DOOR IS RAISED, BARRELS CAN BE JOGGED INTO POSITION FOR UNLOADING.
- 4. 2 HP, 208/240/460/3/60 POWER.
- 5. MACHINE DIMENSIONS: 45"W X 35"FRONT TO BACK X 51"H
- 6. MACHINE WEIGHT: 975 LBS.
- 7. CONTROL PANEL BOLTED TO MACHINE BASE. PANEL INCLUDES VARIABLE SPEED DRIVE, ON/OFF BUTTONS, JOG BUTTON, TIMER.
- 8. DURABLE EPOXY MACHINE ENAMEL PAINT.